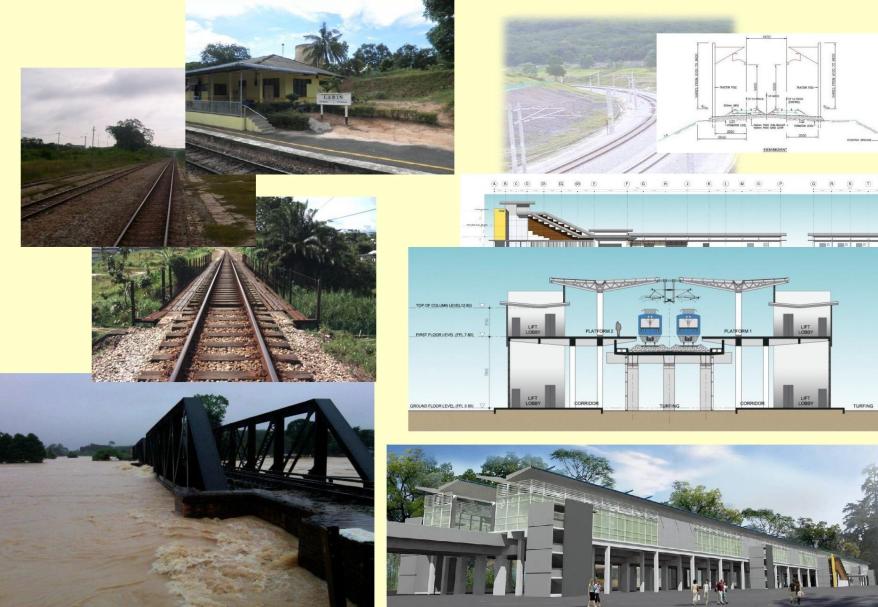

# LA BLECTRIFIEDR DOUBLE TRACKRIK GEMAS – JOHOR BAHRU



#### BACKGROUND

The government has agreed to upgrade 197km single track from Gemas to Johor Baharu in 2000. The plan includes determining the range and scope of work. EDTP GJB is a continuation from Singapore - Kunming Rail Link.

#### **PROJECT SCOPE**

The project scope includes 195km of electrified double track, stations, electric trains depots, Land Viaduct, bridges, electrification and signaling systems.

### **PROJECT PROPOSAL**

The construction of this project is expected to begin in 2016 and the total construction period is 4 years

### **PROJECT OUTCOME**

It will save traveling time from Johor to KL from 6 to 3.5.

## CURRENT

## **COMING SOON**